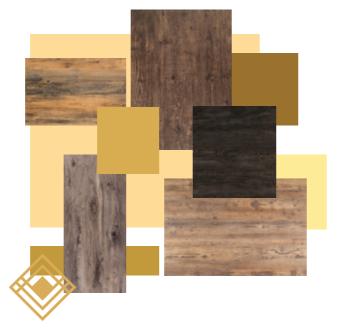

# SOLID CHARACTER IN THE PATTERNS

Woods with strong textures; knots, imperfections and gradients that give a lot of personality.