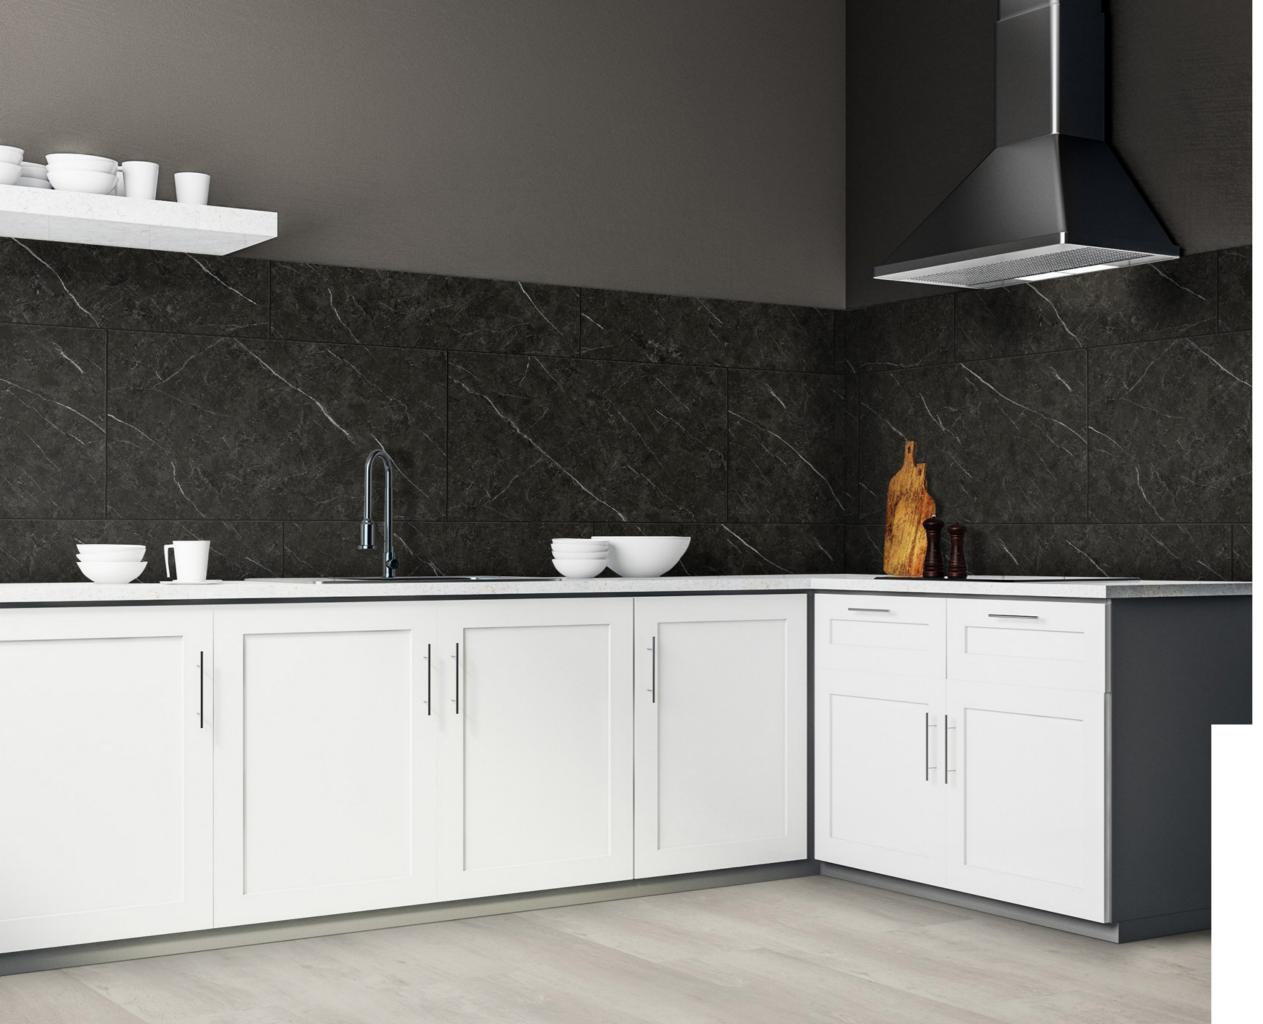

### THE ACCENTURY SELECTION

Inspired by the Ancient Greek and in the Renaissance movement in Europe we emerged with the Accentury selection. Marbles take the main focus on creating decorative areas with unlimited creativity but all the colours have been curated to bring the most revolutionary trends with the possibility to mix different designs and create an unique interior decoration.

The Accentury selection brings the nature of the most demanded designs, being able to match Flooring and Wall covering to get an area high-styled and last trended. Providing a comfy, classy and fresh feeling, and thanks to its versatility, are able to combine with the decorative elements in all private and public areas such hotels, offices...

Let the immensity of nature inspire in all the possible ways, with contemporary, classic and modern finishes.