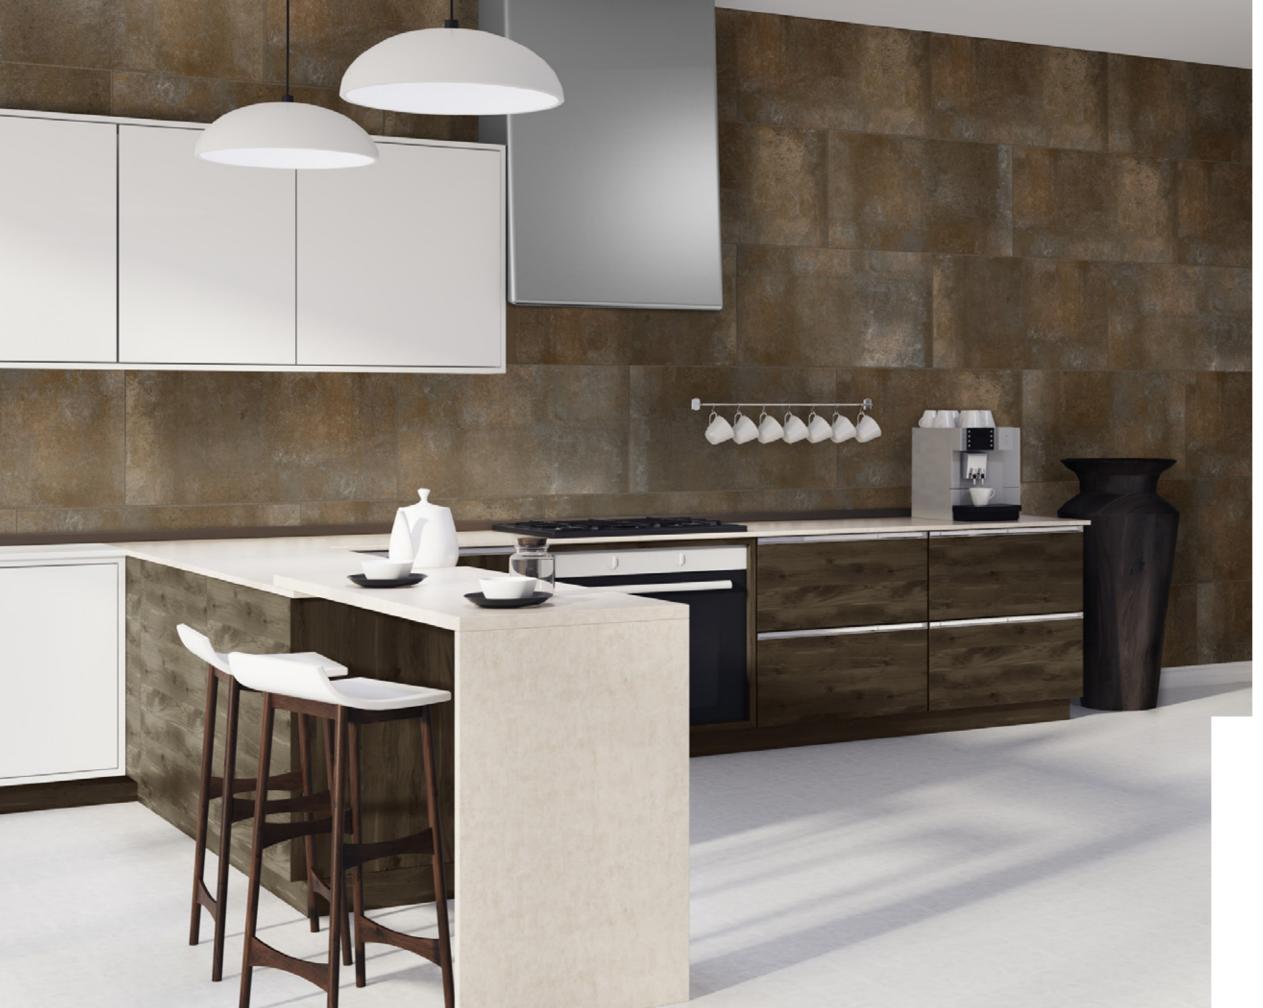

# NATURE COLLECTION LEARNING FROM THE EARTH

Our **Nature collection** is the learnt from the Earth, where natural stones, marbles and concrete, selected looking for the purest beauty of natures make it all. All the colours have been chosen for being long-lasting, enveloping an area with the essence of nature together with luxury.

The Accentury selection brings the nature of the most demanded designs, being able to match Flooring and Wall covering to get an area high-styled and last trended. Providing a comfy, classy and fresh feeling, and thanks to its versatility, are able to combine with the decorative elements in all private and public areas such hotels, offices...

Let the immensity of nature inspire in all the possible ways, with contemporary, classic and modern finishes.