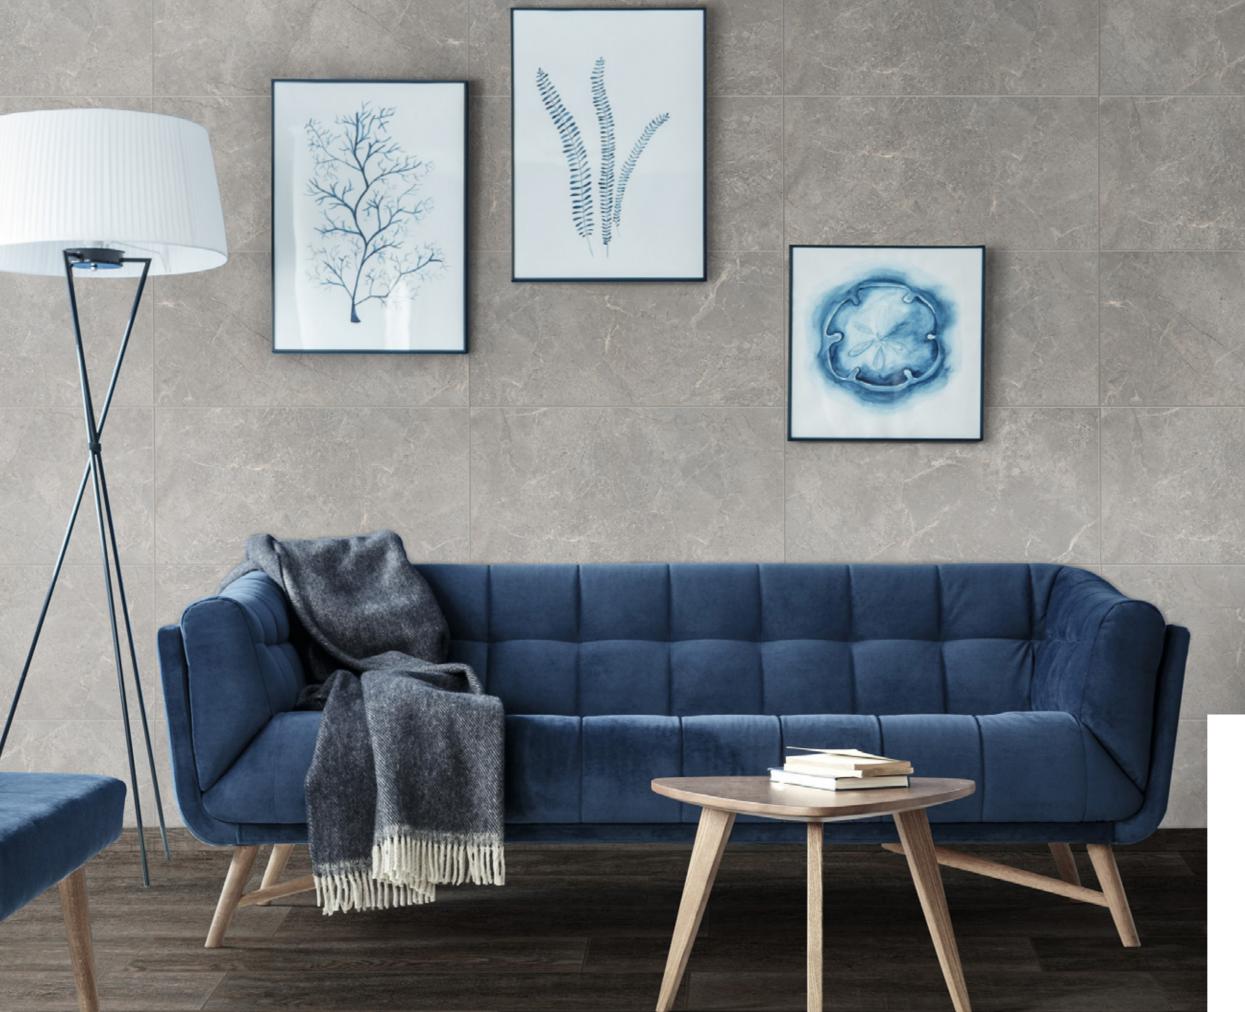

# NATURE COLLECTION LEARNING FROM THE EARTH

Our **Nature collection** is the learnt from the Earth, where natural stones, marbles and concrete, selected looking for the purest beauty of natures make it all. All the colours have been chosen for being long-lasting, enveloping an area with the essence of nature together with luxury.

### THE ACCENTURY SELECTION

Inspired by the Ancient Greek and in the Renaissance movement in Europe we emerged with the Accentury selection. Marbles take the main focus on creating decorative areas with unlimited creativity but all the colours have been curated to bring the most revolutionary trends with the possibility to mix different designs and create an unique interior decoration.

The Accentury selection brings the nature of the most demanded designs, being able to match Flooring and Wall covering to get an area high-styled and last trended. Providing a comfy, classy and fresh feeling, and thanks to its versatility, are able to combine with the decorative elements in all private and public areas such hotels, offices...