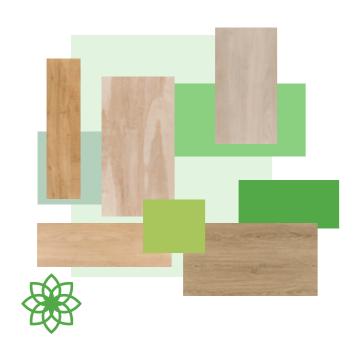

# FIND THE PERFECT BALANCE

Light-colored woods, smooth textures, treated avoiding knots, to create continuity.